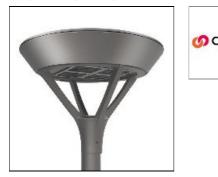

## PMM MESA PMM-SA1D-730-U-5NQ COOPER LIGHTING

Die-cast aluminum housing and door, Lumens packages ranging from 3,000 - 29,000 lumens, Choice of 13 high-efficiency, patented AccuLED Optics™, Base casting slip fits over a standard 3" O.D. tenon, Wall, single and dual-mount configurations available, 10kV/10vkA surge protection standard, LED fixture features a five-year warranty