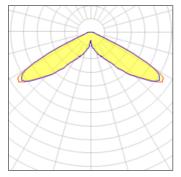

## Light output 1 (integrated)

| Lamp type          | LED     | CCT         | 3000 K |
|--------------------|---------|-------------|--------|
| Nominal lamp power | 67 W    | CRI         | 70     |
| Total flux         | 6390 lm | LOR         | 100%   |
| Luminous efficacy  | 95 lm/W | Total power | 67 W   |