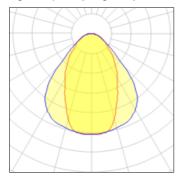

## Light output 1 (integrated)

| Lamp type          | LED     | CCT         | 4000 K |
|--------------------|---------|-------------|--------|
| Nominal lamp power | 12 W    | CRI         | 80     |
| Total flux         | 840 lm  | LOR         | 100%   |
| Luminous efficacy  | 70 lm/W | Total power | 12 W   |