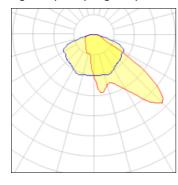

## Light output 1 (integrated)

| Lamp type          | LED      | CCT         | 2200 K |
|--------------------|----------|-------------|--------|
| Nominal lamp power | 34 W     | CRI         | 70     |
| Total flux         | 3681 lm  | LOR         | 100%   |
| Luminous efficacy  | 108 lm/W | Total power | 34 W   |