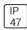

## Product data sheet

PMM MESA
PMM-SA1D-830-U-T4FT-HSS







Die-cast aluminum housing and door, Lumens packages ranging from 3,000 - 29,000 lumens, Choice of 13 high-efficiency, patented AccuLED Optics™, Base casting slip fits over a standard 3" O.D. tenon, Wall, single and dual-mount configurations available, 10kV/10vkA surge protection standard, LED fixture features a five-year warranty

## Light output 1 (integrated)



| Lamp type          | LED     | CCT         | 3000 K |
|--------------------|---------|-------------|--------|
| Nominal lamp power | 67 W    | CRI         | 80     |
| Total flux         | 4081 lm | LOR         | 100%   |
| Luminous efficacy  | 61 lm/W | Total power | 67 W   |

Mounting mode

Wall mounted

Shape and measurements

Height: 0.39 in Diameter: 6.00 in

Adjustability

Fixed

Electric

System power: 67 W

Protection