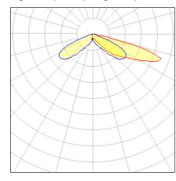

## Light output 1 (integrated)

| Lamp type          | LED     | CCT         | 3000 K |
|--------------------|---------|-------------|--------|
| Nominal lamp power | 67 W    | CRI         | 80     |
| Total flux         | 4081 lm | LOR         | 100%   |
| Luminous efficacy  | 61 lm/W | Total power | 67 W   |