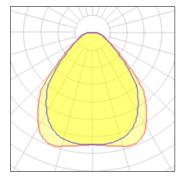

## Product data sheet

HOME 601 312182.002.1.76

RZB

L

Series: Home 601 Type of Protection: IP 40 Protection Class: II Voltage: 220 - 240 V / 0 Hz, 50 - 60 Hz Frame: white powder coated aluminium. Diffuser: plastic (PMMA) opal, diffuser and light guide made of non-yellowing PMMA, lateral light emission with LED, lamp (LED) included, external converter (height 32mm). Available Colours: white Type of Installation: Recessed ceiling mounting Dimensions: L 622, B 622, Lamp: LED Life time: 50000 h Colour Temperature: 4000K Operating Mode Lamp 1: Converter, dimmable, DALI Safety Marks: F-mark Luminaire flux LED: 3550lm System power: 37W Beam Angle: 120°/113° Inrush current: 20,4A Unified Glare Ratio: 21,4 EEC: A+

## Light output 1 (integrated)

| Lamp type          | LED     | CCT         | 4000 K |
|--------------------|---------|-------------|--------|
| Nominal lamp power | 37 W    | CRI         | 80     |
| Total flux         | 3550 lm | LOR         | 100%   |
| Luminous efficacy  | 96 lm/W | Total power | 37 W   |