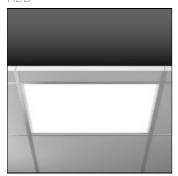

## Product data sheet

HOME 601 312182.002.1.76

RZB

L

Series: Home 601 Type of Protection: IP 40 Protection Class: II Voltage: 220 - 240 V / 0 Hz, 50 - 60 Hz Frame: white powder coated aluminium. Diffuser: plastic (PMMA) opal, diffuser and light guide made of non-yellowing PMMA, lateral light emission with LED, lamp (LED) included, external converter (height 32mm). Available Colours: white Type of Installation: Recessed ceiling mounting Dimensions: L 622, B 622, Lamp: LED Life time: 50000 h Colour Temperature: 4000K Operating Mode Lamp 1: Converter, dimmable, DALI Safety Marks: F-mark Luminaire flux LED: 3550lm System power: 37W Beam Angle: 120°/113° Inrush current: 20,4A Unified Glare Ratio: 21,4 EEC: A+

Mounting mode

Ceiling recessed

Shape and measurements

Length: 24.49 in Width: 24.49 in Height: 1.77 in

Adjustability

Fixed

Electric

System power: 37 W