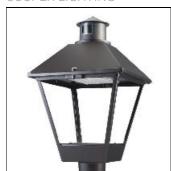

## Product data sheet

LXF/LXT LEXINGTON HID/LED LXF.LXT-PA1-20-830-U-T2U-HSS

COOPER LIGHTING

Aluminum housing, top, and base, Greater than 98% life at 60,000 hours ( $40^{\circ}$ C) (LED), Up to 140 lumens per watt, Lumen packages ranging from 2,000 – 11,000 lumens, Self-aligning pole-top fitter fits 2-3/8" and 3" O.D. tenons, Optional NEMA photocontrol receptacle, Five-year warranty (LED)