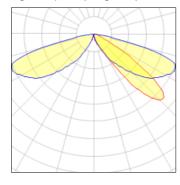

## Light output 1 (integrated)

| Lamp type          | LED     | CCT         | 3000 K |
|--------------------|---------|-------------|--------|
| Nominal lamp power | 21 W    | CRI         | 80     |
| Total flux         | 1619 lm | LOR         | 100%   |
| Luminous efficacy  | 77 lm/W | Total power | 21 W   |