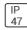

## Product data sheet

LXF/LXT LEXINGTON HID/LED LXF.LXT-PA1-20-830-U-T2U-HSS

COOPER LIGHTING







Aluminum housing, top, and base, Greater than 98% life at 60,000 hours ( $40^{\circ}$ C) (LED), Up to 140 lumens per watt, Lumen packages ranging from 2,000 – 11,000 lumens, Self-aligning pole-top fitter fits 2-3/8" and 3" O.D. tenons, Optional NEMA photocontrol receptacle, Five-year warranty (LED)

## Light output 1 (integrated)



| Lamp type          | LED     | CCT         | 3000 K |
|--------------------|---------|-------------|--------|
| Nominal lamp power | 21 W    | CRI         | 80     |
| Total flux         | 1619 lm | LOR         | 100%   |
| Luminous efficacy  | 77 lm/W | Total power | 21 W   |

Mounting mode

Pole top mounted

Shape and measurements

Height: 0.39 in Diameter: 14.00 in

Adjustability

Fixed

Electric

System power: 21 W

Protection

IP: 47