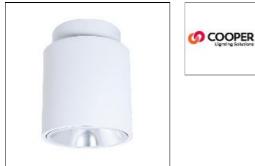

## LERS4B/LESQS4B LED 4" SHALLOW ROUND AND SQUARE CYLINDERS

LE\_4B15D010 EC4B10209050 4LBCSM1B

COOPER LIGHTING

dimming down to 1%, ENERGY STAR® qualified, 5-year warranty, Integral or remote driver options