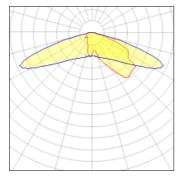

#### Light output 1 (integrated)

| Lamp type          | LED      | CCT         | 5700 K |
|--------------------|----------|-------------|--------|
| Nominal lamp power | 226 W    | CRI         | 70     |
| Total flux         | 28259 lm | LOR         | 100%   |
| Luminous efficacy  | 125 lm/W | Total power | 226 W  |