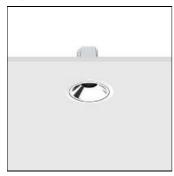

## Mounting mode

Ceiling recessed

#### Shape and measurements

Height: 3.46 in Diameter: 3.74 in Weight: 0.2 kg

#### Adjustability

Fixed

#### Design

Color of housing: Black, White, Silver gray