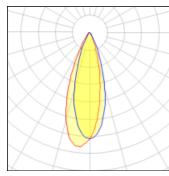

## Light output 1 (integrated)

| Lamp type          | LED     | CCT         | 4032 K |
|--------------------|---------|-------------|--------|
| Nominal lamp power | 6.3 W   | CRI         | 80     |
| Total flux         | 463 lm  | LOR         | 100%   |
| Luminous efficacy  | 73 lm/W | Total power | 6.3 W  |