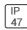

## Product data sheet

MSA MESA LED MSA-SA2C-760-U-SLR







Die-cast aluminum housing and door, Lumens packages ranging from 3,000 - 29,000 lumens, Choice of 13 high-efficiency, patented AccuLED Optics™, Base casting slip fits over a standard 3" O.D. tenon, Wall, single and dual-mount configurations available, 10kV/10vkA surge protection standard, LED fixture features a five-year warranty

## Light output 1 (integrated)



| Lamp type          | LED      | CCT         | 5700 K |
|--------------------|----------|-------------|--------|
| Nominal lamp power | 113 W    | CRI         | 70     |
| Total flux         | 10568 lm | LOR         | 100%   |
| Luminous efficacy  | 94 lm/W  | Total power | 113 W  |

Mounting mode

Wall mounted

Shape and measurements

Height: 0.39 in Diameter: 6.00 in

Adjustability

Fixed

Electric

System power: 113 W

Prot