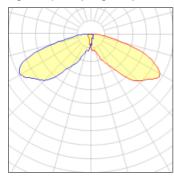

## Light output 1 (integrated)

| Lamp type          | LED      | CCT         | 5700 K |
|--------------------|----------|-------------|--------|
| Nominal lamp power | 113 W    | CRI         | 70     |
| Total flux         | 10568 lm | LOR         | 100%   |
| Luminous efficacy  | 94 lm/W  | Total power | 113 W  |