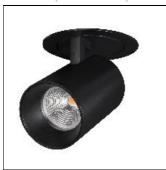

## Product data sheet

UNI-BRIGHT LA VILLA ASCOT 12W - SWW LVRA1227B

PROLED (MBN GMBH)

Recessed luminaire with extendable, cylindrical module that can be placed in various positions. High-quality matt white or black finish.

Mounting mode

Ceiling recessed

Shape and measurements

Height: 8.27 in Diameter: 3.62 in Weight: 0.49 kg

Adjustability

Rotatable, Tiltable

Electric

System power: 12 W Appliance Class: III