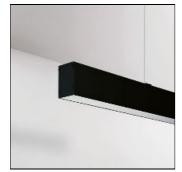

# NOTUS 5 LINEAR LED 2579MM

830

BRIGHT SPECIAL LIGHTING

Housing :Extruded aluminium Diffuser :Matt opal cover of extruded PMMA Control Gear :Built-in electronic power supply Watt :Max 131.2W Transmittance :70% IP :40 IK :04 • Optional accessories • LED replacement with tools Colors : -10 White -20 Black -90 Anoxal matt Wood 1 Wood 2

#### Shape and measurements

Length: 101.18 in Width: 2.17 in Height: 3.46 in

# Adjustability

Fixed

Design

Material impression: Aluminum Color of housing: Black, White, Anthracite / graphite