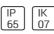

## Product data sheet

FLIGHT FGXMY34K

WHITECROFT







Surface or suspended LED highbay luminaire with extruded aluminium LED housing and clear polycarbonate lens optics. Supplied with first fix bracket and plug connector for easy installation. The LED module is easily replaced without tools for simple future upgrades and replacement ensuring a sustainable lighting solution - as Whitecroft Lighting FLIGHT

## Light output 1 (integrated)



| Lamp type          | LED      | CCT         | 4000 K  |
|--------------------|----------|-------------|---------|
| Nominal lamp power | 134.9 W  | CRI         | 80      |
| Total flux         | 22789 lm | LOR         | 100%    |
| Luminous efficacy  | 169 lm/W | Total power | 134.9 W |

Mounting mode

Pendant

Shape and measurements

Length: 8.98 in Width: 22.95 in Height: 2.94 in

Adjustability

Fixed