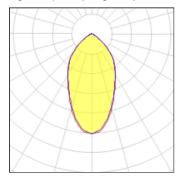

## Light output 1 (integrated)

| Lamp type          | LED      | CCT         | 4000 K  |
|--------------------|----------|-------------|---------|
| Nominal lamp power | 134.9 W  | CRI         | 80      |
| Total flux         | 22789 lm | LOR         | 100%    |
| Luminous efficacy  | 169 lm/W | Total power | 134.9 W |