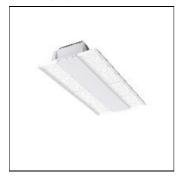

## Product data sheet

FLIGHT FGXMY34K

WHITECROFT

Surface or suspended LED highbay luminaire with extruded aluminium LED housing and clear polycarbonate lens optics. Supplied with first fix bracket and plug connector for easy installation. The LED module is easily replaced without tools for simple future upgrades and replacement ensuring a sustainable lighting solution - as Whitecroft Lighting FLIGHT

Mounting mode

Pendant

Shape and measurements

Length: 8.98 in Width: 22.95 in Height: 2.94 in

Adjustability

Fixed

Electric

System power: 134.9 W