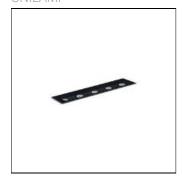

### Mounting mode

Floor recessed

#### Shape and measurements

Length: 12.68 in Width: 3.70 in Height: 5.41 in