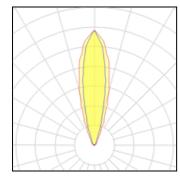

#### Light output 1

| 1 x LED            |
|--------------------|
| Nominal lamp power |
| Lamp flux          |
| Luminous efficacy  |
| CCT                |
| CRI                |

| 7.1 W    |
|----------|
| 900 lm   |
| 127 lm/W |
| 3000 K   |
| 80       |
|          |