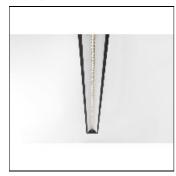

## Product data sheet

DRUPL70 FLANGE CURVED COVER WHITE LED 4000K PRESET 50% 120° 9X57542X+93570209

MODULAR

Glare-free continuous light Sunlight shining through raindrops, creates eye-catching scenes. The latest lighting solution, Drupl 70 is designed specifically for the office market. The unique lenses, as an optical component combined with LED, guarantee a very low UGR. Perfectly responding to the requirements of EN12464-1 for workstations. Continuous line constructed with several modules of 280mm length Attention: Minimum 3 modules in profile