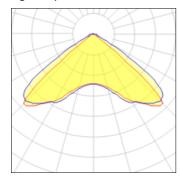

## Light output 1

| 4.3 W    |                              |
|----------|------------------------------|
| 533 lm   |                              |
| 112 lm/W |                              |
| 4000 K   |                              |
| 90       |                              |
|          | 533 lm<br>112 lm/W<br>4000 K |

Total flux 480 lm
Total power 4.3 W

90%

LOR

Mounting mode

Ceiling recessed

Shape and measurements

Length: 11.02 in Width: 2.76 in Height: 2.64 in

Adjustability