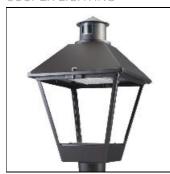

## Product data sheet

LXF/LXT LEXINGTON HID/LED LXF.LXT-PA1-100-830-U-T4W-CL

COOPER LIGHTING

Aluminum housing, top, and base, Greater than 98% life at 60,000 hours ( $40^{\circ}$ C) (LED), Up to 140 lumens per watt, Lumen packages ranging from 2,000 – 11,000 lumens, Self-aligning pole-top fitter fits 2-3/8" and 3" O.D. tenons, Optional NEMA photocontrol receptacle, Five-year warranty (LED)

Mounting mode

Pole top mounted

Shape and measurements

Height: 10.00 in Diameter: 14.00 in

Adjustability

Fixed

Electric

System power: 96 W