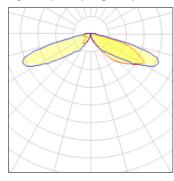

## Light output 1 (integrated)

| Lamp type          | LED     | CCT         | 3000 K |
|--------------------|---------|-------------|--------|
| Nominal lamp power | 96 W    | CRI         | 80     |
| Total flux         | 7806 lm | LOR         | 100%   |
| Luminous efficacy  | 81 lm/W | ULOR        | 2%     |
|                    |         | Total power | 96 W   |