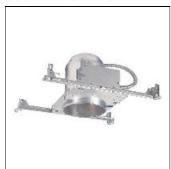

## Product data sheet

H5ICAT SERIES H5ICAT 5021RG\_40A19

COOPER LIGHTING

Got Nail!™ bar hangers, Pass-N-Thru™ tool-less shortening of bar hangers, Slide-N-Side™ wire traps, Quick Connect wiring connectors included in junction box, AIR-TITE™, Thermally protected, Die-formed housing and plaster frame, Housing may be removed from plaster frame for junction box access