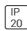

## Product data sheet

E80-S 15X26 UP LED E1/E3 GLAMOX







Body material & colour White painted aluminium with component plate in polycarbonate. Mounting For surface ceiling mounting. Flag, wall and suspended possible by using a kit. The kit must be ordered separately. Accessories Wall bracket, flag bracket and suspension must be ordered separately. Connection Cable entry on top and knock-out in each side. 3 or 5 pole terminal block. Emergency system Supplied in standard (S), selftest (ST) or addressable (DALI) system for 1 or 3 hours duration.

## Light output 1



| 1 x LED            |        |
|--------------------|--------|
| Nominal lamp power | 2 W    |
| Lamp flux          | 120 lm |
| Luminous efficacy  | 0 lm/W |
| CCT                | 0 K    |
| CRI                | 80     |

| LOR         | 0%   |
|-------------|------|
| Total flux