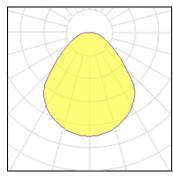

## **1 x LED** Nominal lamp power

Lamp flux Luminous efficacy CCT CRI 25 W 2060 lm 82 lm/W 4000 K 90 LOR Total flux Total power 100% 2060 lm 25 W