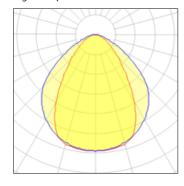

| L | _OR         | 55%    |
|---|-------------|--------|
| ٦ | Total flux  | 609 lm |
| ٦ | Total power | 9 W    |
|   |             |        |

Mounting mode

Ceiling mounted

Shape and measurements

Length: 2.95 in Width: 11.02 in Height: 3.94 in