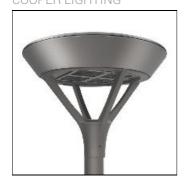

## Product data sheet

PMM MESA PMM-SA1B-760-U-SLR COOPER LIGHTING

Die-cast aluminum housing and door, Lumens packages ranging from 3,000 - 29,000 lumens, Choice of 13 high-efficiency, patented AccuLED Optics™, Base casting slip fits over a standard 3" O.D. tenon, Wall, single and dual-mount configurations available, 10kV/10vkA surge protection standard, LED fixture features a five-year warranty