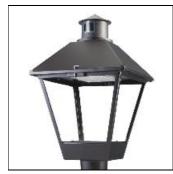

## Product data sheet

LXF/LXT LEXINGTON HID/LED LXF.LXT-PA1-100-722-U-T3-TL

COOPER LIGHTING

Aluminum housing, top, and base, Greater than 98% life at 60,000 hours ( $40^{\circ}$ C) (LED), Up to 140 lumens per watt, Lumen packages ranging from 2,000 – 11,000 lumens, Self-aligning pole-top fitter fits 2-3/8" and 3" O.D. tenons, Optional NEMA photocontrol receptacle, Five-year warranty (LED)

Mounting mode

Pole top mounted

Shape and measurements

Height: 10.00 in Diameter: 14.00 in

Adjustability

Fixed

Electric

System power: 96 W