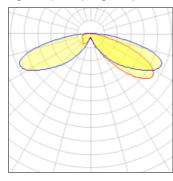

## Light output 1 (integrated)

| Lamp type          | LED     | CCT         | 2200 K |
|--------------------|---------|-------------|--------|
| Nominal lamp power | 96 W    | CRI         | 70     |
| Total flux         | 6986 lm | LOR         | 100%   |
| Luminous efficacy  | 73 lm/W | ULOR        | 3%     |
|                    |         | Total power | 96 W   |