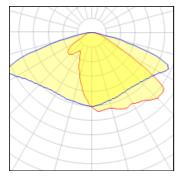

### Light output 1 (integrated)

| Lamp type          | LED      | CCT         | 4032 K |
|--------------------|----------|-------------|--------|
| Nominal lamp power | 38 W     | CRI         | 80     |
| Total flux         | 4569 lm  | LOR         | 100%   |
| Luminous efficacy  | 120 lm/W | Total power | 38 W   |