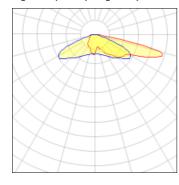

## Light output 1 (integrated)

| Lamp type          | LED      | CCT         | 2200 K |
|--------------------|----------|-------------|--------|
| Nominal lamp power | 124 W    | CRI         | 70     |
| Total flux         | 12902 lm | LOR         | 100%   |
| Luminous efficacy  | 104 lm/W | Total power | 124 W  |