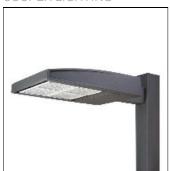

## Product data sheet

GAN GALLEON AREA/ROADWAY LUMINAIRE GAN-SA3B-722-U-T4FT

**COOPER LIGHTING** 

Choice of 16 high-efficiency, patented AccuLED Optics™, Lumen packages range from 4,200 – 80,800 (34W – 640W), Available in 2200K, 2700K, 3000K, 3500K, 4000K, 5000K or 5700K CCT, -40°C to 40°C operating range, optional 50°C high ambient, 120-277V 50/60Hz, 347V 60Hz or 480V 60Hz operation, IP66 rated housing and light square, 3G vibration rated, Pole, mast-arm or wall-mounted configurations, Five-year warranty

Mounting mode

Pole top mounted

Shape and measurements

Length: 30.00 in Width: 12.00 in Height: 0.39 in

Adjustability

Fixed

Electric

System power: 124 W