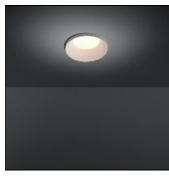

## Product data sheet

SMART KUP 115 IP54 DIFFUSE LED GE 2700K GOLD 12763046

MODULAR

1 v I ED

Smart lighting family Smart Cake, Smart Lotis and Smart Kup form a new generation of spotlights which combine technical ingenuity with timeless design. This family's styling is based on our most popular designs. In concrete terms, the fittings consist of a module which can be combined with one of three trims to suit your requirements. The new spotlights can be combined with Smart Mask or Smart surface box to form the perfect solution for any interior. What you get is a LED module with a different finish. The design of the Smart Kup looks like a flaring cylinder.

## Mounting mode

Ceiling recessed

76% 810 lm 11 W Shape and measurements

Height: 0.39 in Diameter: 4.53 in

Adjustability

Fixed

Electric

System power: 11-23.6 W Appliance Class: II