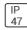

## Product data sheet

LXF/LXT LEXINGTON HID/LED LXF.LXT-PA1-30-730-U-5WQ-CL

COOPER LIGHTING







Aluminum housing, top, and base, Greater than 98% life at 60,000 hours ( $40^{\circ}$ C) (LED), Up to 140 lumens per watt, Lumen packages ranging from 2,000 – 11,000 lumens, Self-aligning pole-top fitter fits 2-3/8" and 3" O.D. tenons, Optional NEMA photocontrol receptacle, Five-year warranty (LED)

## Light output 1 (integrated)



| Lamp type          | LED      | CCT         | 3000 K |
|--------------------|----------|-------------|--------|
| Nominal lamp power | 31 W     | CRI         | 70     |
| Total flux         | 3635 lm  | LOR         | 100%   |
| Luminous efficacy  | 117 lm/W | ULOR        | 2%     |
|                    |          | Total nower | 31 W   |

Mounting mode

Pole top mounted

Shape and measurements

Height: 10.00 in Diameter: 14.00 in

Adjustability

Fixed

Elec