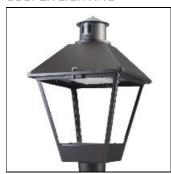

## Product data sheet

LXF/LXT LEXINGTON HID/LED LXF.LXT-PA1-30-730-U-5WQ-CL

COOPER LIGHTING

Aluminum housing, top, and base, Greater than 98% life at 60,000 hours ( $40^{\circ}$ C) (LED), Up to 140 lumens per watt, Lumen packages ranging from 2,000 – 11,000 lumens, Self-aligning pole-top fitter fits 2-3/8" and 3" O.D. tenons, Optional NEMA photocontrol receptacle, Five-year warranty (LED)

Mounting mode

Pole top mounted

Shape and measurements

Height: 10.00 in Diameter: 14.00 in

Adjustability

Fixed

Electric

System power: 31 W