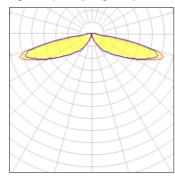

## Light output 1 (integrated)

| Lamp type          | LED      | CCT         | 3000 K |
|--------------------|----------|-------------|--------|
| Nominal lamp power | 31 W     | CRI         | 70     |
| Total flux         | 3635 lm  | LOR         | 100%   |
| Luminous efficacy  | 117 lm/W | ULOR        | 2%     |
|                    |          | Total nower | 31 W   |