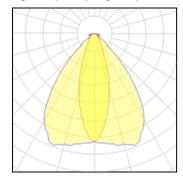

## Light output 1 (integrated)

| Lamp type          | LED      | CCT         | 4000 K  |
|--------------------|----------|-------------|---------|
| Nominal lamp power | 141.2 W  | CRI         | 80      |
| Total flux         | 23388 lm | LOR         | 100%    |
| Luminous efficacy  | 166 lm/W | Total power | 141.2 W |