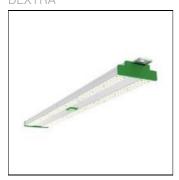

# Product data sheet

VRT3 L244 HR VERTECO3 DEXTRA

Verteco 3 - IP20 Industrial Luminaire with high rack optics. Steel body white powder coated paint finish and green polycarbonate end caps. Mounting to lighting trunking using standard 20mm brass bush and locknut assembly. Side entry panel mount with female power feed plug supplied. Options: E3 - Emergency control gear (1044 lumens output) ST3 - Emergency Selftest AT3 - Emergency Autotest R18H - Reacta 18, Daylight and Presence Detection Sensor, Narrow Lens R18W - Reacta 18, Daylight and Presence Detection Sensor, Wireless Version, Narrow Lens R18WRF - Reacta 18, Daylight and Presence Detection Sensor, Wireless Version, Wireless Version, Wireless Version, Wide Lens

# Shape and measurements

Length: 59.37 in Width: 8.46 in Height: 3.31 in