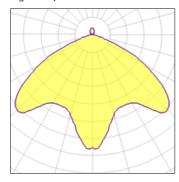

## Light output 1

## 1 x Halogen low voltage lamp without reflector

| Nominal lamp power | 40 W   | Socket      | G9     |
|--------------------|--------|-------------|--------|
| Lamp flux          | 460 lm | LOR         | 49%    |
| Luminous efficacy  | 6 lm/W | Total flux  | 224 lm |
| CCT                | 2900 K | Total power | 40 W   |
| CRI                | 95     |             |        |