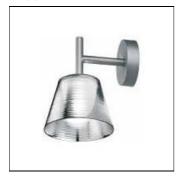

## Product data sheet

ROMEO BABE K W ALU F6191000

FLOS

Wall sconce providing diffused lighting. Injection-molded polycarbonate external diffuser completely finished with high-vacuum aluminization process. Gray painted die-cast aluminum diffuser and lamp support. Gray painted, injection-molded polycarbonate wall fitting and rose. Net weight 0,5 kg

Mounting mode

Wall mounted

Shape and measurements

Length: 4.33 in Width: 6.10 in Height: 6.85 in

Adjustability

Fixed

Electric

System power: 40 W