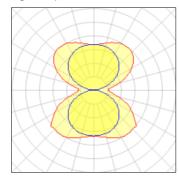

## Light output 1

| Nominal lamp power | 67.6 W   | LOR         | 100%    |
|--------------------|----------|-------------|---------|
| Lamp flux          | 7448 lm  | ULOR        | 50%     |
| Luminous efficacy  | 120 lm/W | Total flux  | 7448 lm |
| CCT                | 4000 K   | Total power | 62 W    |
| CRI                | 84       |             |         |