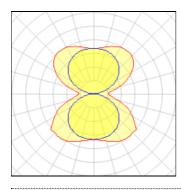

#### 1 x LED

| Nominal lamp power | 45.3 W   | LOR         | 100%    |
|--------------------|----------|-------------|---------|
| Lamp flux          | 4984 lm  | ULOR        | 50%     |
| Luminous efficacy  | 110 lm/W | Total flux  | 4984 lm |
| CCT                | 4000 K   | Total power | 45.3 W  |
| CRI                | 84       |             |         |