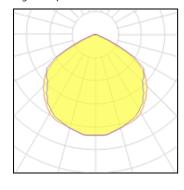

#### Light output 1

| I X LED            |          |
|--------------------|----------|
| Nominal lamp power | 25 W     |
| Lamp flux          | 3300 lm  |
| Luminous efficacy  | 132 lm/W |
| CCT                | 4000 K   |
| CRI                | 80       |

| LOR         | 92%     |
|-------------|---------|
| Total flux  | 3024 lm |
| Total power | 28 W    |
|             |         |