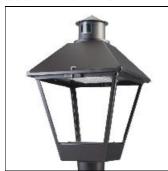

## Product data sheet

LXF/LXT LEXINGTON HID/LED LXF.LXT-PA1-40-727-U-SL3-CL

COOPER LIGHTING

Aluminum housing, top, and base, Greater than 98% life at 60,000 hours ( $40^{\circ}$ C) (LED), Up to 140 lumens per watt, Lumen packages ranging from 2,000 – 11,000 lumens, Self-aligning pole-top fitter fits 2-3/8" and 3" O.D. tenons, Optional NEMA photocontrol receptacle, Five-year warranty (LED)

Mounting mode

Pole top mounted

Shape and measurements

Height: 10.00 in Diameter: 14.00 in

Adjustability

Fixed

Electric

System power: 40 W