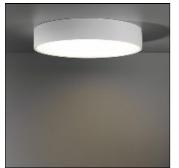

# Product data sheet

FLAT MOON 450 CEILING DOWN LED 4000K GI WHITE STRUC + ICE PRISMATIC 13290209+13289100

MODULAR

Enchanting moonlight Contemporary architectural projects love a minimalist, slim lighting design. Flat moon is a stylish, reduced height fixture (78 mm) that distributes a soft, yet functional light. Office-compliant when combined with one of the prismatic diffusers, it is also a perfect fit for public spaces, hotels, restaurants or retail environments. Exceptionally versatile, Flat moon can be either surface-mounted, recessed or suspended (with two types of suspension kits for either down or up/down lighter) and even directly mounted and connected onto the gear. It comes in three sizes: 450, 650 or 950 mm diameter.