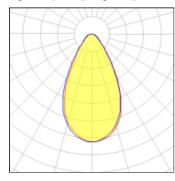

### Light output 1 (integrated)

| Lamp type          | L      |
|--------------------|--------|
| Nominal lamp power | 53.5   |
| Total flux         | 6421   |
| Luminous efficacy  | 120 lm |

| LED     | CCT         |
|---------|-------------|
| 53.5 W  | CRI         |
| 6421 lm | LOR         |
| 20 lm/W | Total power |

### Glare protection

Glare protection: UGR < 19