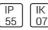

# Product data sheet

MAR 10 STREET AND AREA LIGHTING LUMINAIRES MA-97092-W-W40

LIGMAN









- Lamp LED - CRI Ra > 80 - MacAdam Ellipse 3 SDCM - Colour 3000K and 4000K - Die-cast aluminium housing pre-treated before powder coating ensuring high corrosion resistance - Stainless steel fasteners in grade 316 - Durable silicone rubber gasket - Clear toughened glass - Surge protection 10kV

### Light output 1 (integrated)



| Lamp type          | L      |
|--------------------|--------|
| Nominal lamp power | 53.5   |
| Total flux         | 6421   |
| Luminous efficacy  | 120 lm |

| LED     | CCT         |
|---------|-------------|
| 53.5 W  | CRI         |
| 6421 lm | LOR         |
| 20 lm/W | Total power |

| 4032 | ŁΚ |
|------|----|
| 8    | 80 |
| 100  | )% |
| 53.5 | W  |

# Mounting mode

Wall mounted, Pole top mounted

#### Shape and measurements

Height: 10.24 in Diamete