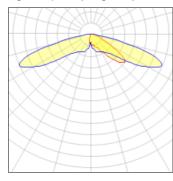

## Light output 1 (integrated)

| Lamp type          | LED      | CCT         | 4000 K |
|--------------------|----------|-------------|--------|
| Nominal lamp power | 259 W    | CRI         | 70     |
| Total flux         | 21562 lm | LOR         | 100%   |
| Luminous efficacy  | 83 lm/W  | Total power | 259 W  |