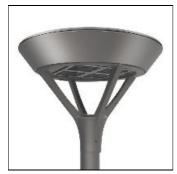

## Product data sheet

MSA MESA LED MSA-SA4D-740-U-SL2-HSS

**COOPER LIGHTING** 

Die-cast aluminum housing and door, Lumens packages ranging from 3,000 - 29,000 lumens, Choice of 13 high-efficiency, patented AccuLED Optics™, Base casting slip fits over a standard 3" O.D. tenon, Wall, single and dual-mount configurations available, 10kV/10vkA surge protection standard, LED fixture features a five-year warranty