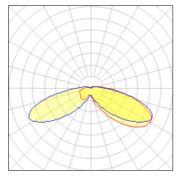

IP 47

Light output 1 (integrated)

| Lamp type          | LED     | CCT         | 2200 K |
|--------------------|---------|-------------|--------|
| Nominal lamp power | 21 W    | CRI         | 70     |
| Total flux         | 1867 lm | LOR         | 100%   |
| Luminous efficacy  | 89 lm/W | ULOR        | 9%     |
|                    |         | Total power | 21 W   |