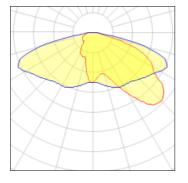

#### Light output 1 (integrated)

| Lamp type          | LED      | CCT         | 2200 K |
|--------------------|----------|-------------|--------|
| Nominal lamp power | 225 W    | CRI         | 70     |
| Total flux         | 21445 lm | LOR         | 100%   |
| Luminous efficacy  | 95 lm/W  | Total power | 225 W  |