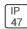

## Product data sheet

LXF/LXT LEXINGTON HID/LED LXF.LXT-PA1-50-727-U-T2U-A

COOPER LIGHTING







Aluminum housing, top, and base, Greater than 98% life at 60,000 hours ( $40^{\circ}$ C) (LED), Up to 140 lumens per watt, Lumen packages ranging from 2,000 – 11,000 lumens, Self-aligning pole-top fitter fits 2-3/8" and 3" O.D. tenons, Optional NEMA photocontrol receptacle, Five-year warranty (LED)

## Light output 1 (integrated)



| Lamp type          | LED     | CCT         | 2700 K |
|--------------------|---------|-------------|--------|
| Nominal lamp power | 54 W    | CRI         | 70     |
| Total flux         | 5120 lm | LOR         | 100%   |
| Luminous efficacy  | 95 lm/W | ULOR        | 3%     |
|                    |         | Total power | 54 W   |

Mounting mode

Pole top mounted

Shape and measurements

Height: 10.00 in Diameter: 14.00 in

Adjustability

Fixed

Electric