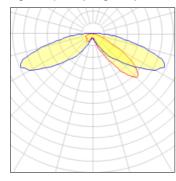

## Light output 1 (integrated)

| Lamp type          | LED     | CCT         | 2700 K |
|--------------------|---------|-------------|--------|
| Nominal lamp power | 54 W    | CRI         | 70     |
| Total flux         | 5120 lm | LOR         | 100%   |
| Luminous efficacy  | 95 lm/W | ULOR        | 3%     |
|                    |         | Total power | 54 W   |