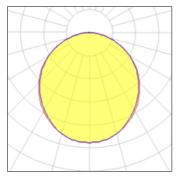

## Light output 1 (integrated)

| Lamp type          | LED     | CCT         | 4000 K |
|--------------------|---------|-------------|--------|
| Nominal lamp power | 31 W    | CRI         | 80     |
| Total flux         | 2000 lm | LOR         | 100%   |
| Luminous efficacy  | 65 lm/W | Total power | 31 W   |