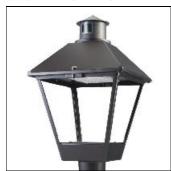

## Product data sheet

LXF/LXT LEXINGTON HID/LED LXF.LXT-PA1-100-722-U-T2U-FL

COOPER LIGHTING

Aluminum housing, top, and base, Greater than 98% life at 60,000 hours ( $40^{\circ}$ C) (LED), Up to 140 lumens per watt, Lumen packages ranging from 2,000 – 11,000 lumens, Self-aligning pole-top fitter fits 2-3/8" and 3" O.D. tenons, Optional NEMA photocontrol receptacle, Five-year warranty (LED)

Mounting mode

Pole top mounted

Shape and measurements

Height: 10.00 in Diameter: 14.00 in

Adjustability

Fixed

Electric

System power: 96 W