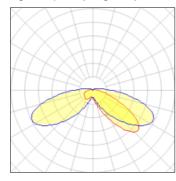

## Light output 1 (integrated)

| Lamp type          | LED     | CCT         | 2200 K |
|--------------------|---------|-------------|--------|
| Nominal lamp power | 96 W    | CRI         | 70     |
| Total flux         | 6803 lm | LOR         | 100%   |
| Luminous efficacy  | 71 lm/W | ULOR        | 7%     |
|                    |         | Total power | 96 W   |