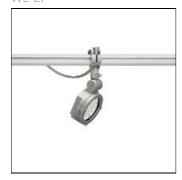

# Product data sheet

FLC141 [EES] IP66:LED-24/48W/3K (700MA) 146-7095

WE-EF

IP66, Class I. IK07. Marine-grade die-cast aluminium alloy. 5CE superior corrosion protection including PCS hardware. Silicone rubber gaskets. Safety glass lens. PMMA-LED lens array. Including terminal box, for mounting on D= 48-60 mm pipes or space frames.

# Mounting mode

Standing / Bollard