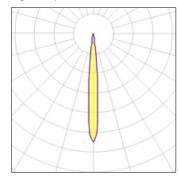

# Product data sheet

FLC141 [EES] IP66:LED-24/48W/3K (700MA) 146-7095

WE-EF









IP66, Class I. IK07. Marine-grade die-cast aluminium alloy. 5CE superior corrosion protection including PCS hardware. Silicone rubber gaskets. Safety glass lens. PMMA-LED lens array. Including terminal box, for mounting on D= 48-60 mm pipes or space frames.

### Light output 1



#### 24 x LED

| Nominal lamp power | 2 W     |
|--------------------|---------|
| Lamp flux          | 246 lm  |
| Luminous efficacy  | 99 lm/W |
| CCT                | 3000 K  |
| CRI                | 80      |

LOR Total flux 5434 lm

Total power 55 W

92%

# Mounting mode

Standing / Bollard

# Shape and measurements

Height: 3.15 in Diameter: 7.09 in

# Electric

System power: 55 W Appliance Class: I

# Protection

IP: 66 IK: 07