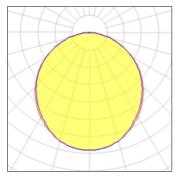

## Light output 1 (integrated)

| Lamp type          | LED     | CCT         | 4000 K |
|--------------------|---------|-------------|--------|
| Nominal lamp power | 30 W    | CRI         | 80     |
| Total flux         | 1900 lm | LOR         | 100%   |
| Luminous efficacy  | 63 lm/W | Total power | 30 W   |