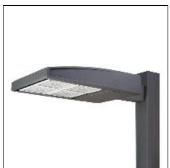

## Product data sheet

GAN GALLEON AREA/ROADWAY LUMINAIRE GAN-SA2B-722-U-T3R

**COOPER LIGHTING** 

Choice of 16 high-efficiency, patented AccuLED Optics™, Lumen packages range from 4,200 – 80,800 (34W – 640W), Available in 2200K, 2700K, 3000K, 3500K, 4000K, 5000K or 5700K CCT, -40°C to 40°C operating range, optional 50°C high ambient, 120-277V 50/60Hz, 347V 60Hz or 480V 60Hz operation, IP66 rated housing and light square, 3G vibration rated, Pole, mast-arm or wall-mounted configurations, Five-year warranty

Mounting mode

Pole top mounted

Shape and measurements

Length: 30.00 in Width: 12.00 in Height: 0.39 in

Adjustability

Fixed

Electric

System power: 85 W