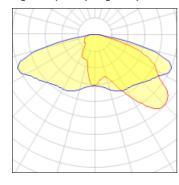

## Light output 1 (integrated)

| Lamp type          | LED      | CCT         | 2200 K |
|--------------------|----------|-------------|--------|
| Nominal lamp power | 85 W     | CRI         | 70     |
| Total flux         | 8788 lm  | LOR         | 100%   |
| Luminous efficacy  | 103 lm/W | Total power | 85 W   |