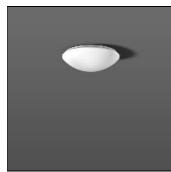

## Product data sheet

FLAT POLYMERO 311627.002.8

RZB

Series: FLAT POLYMERO Decorative round surface-mounted luminaire. Base: metal, powder-coated. Diffuser made of plastic (polycarbonate), opal, shockproof. Diffuser fastening: patented push system. Suitable for ceiling mounting, wall (surface). Colour: white Diameter: 300 mm Height: 100 mm Lamp: LED Socket: without socket Colour temperature: 3000K Colour rendering index (CRI): 80 System power: 14 W Rated luminous flux: 1500 lm Luminous efficiency: 107 lm/W Control gear: Regulated power supply Protection class: I Type of protection: IP 40

Mounting mode

Ceiling mounted

Shape and measurements

Height: 3.94 in Diameter: 11.81 in

Adjustability

Fixed

Electric

System power: 14 W