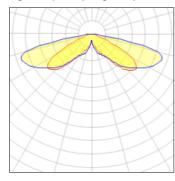

## Light output 1 (integrated)

| Lamp type          | LED      | CCT         | 4000 K |
|--------------------|----------|-------------|--------|
| Nominal lamp power | 67 W     | CRI         | 70     |
| Total flux         | 7042 lm  | LOR         | 100%   |
| Luminous efficacy  | 105 lm/W | Total power | 67 W   |