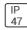

## Product data sheet

MSA MESA LED MSA-SA1D-740-U-RW







Die-cast aluminum housing and door, Lumens packages ranging from 3,000 - 29,000 lumens, Choice of 13 high-efficiency, patented AccuLED Optics™, Base casting slip fits over a standard 3" O.D. tenon, Wall, single and dual-mount configurations available, 10kV/10vkA surge protection standard, LED fixture features a five-year warranty

## Light output 1 (integrated)



| Lamp type          | LED      | CCT         | 4000 K |
|--------------------|----------|-------------|--------|
| Nominal lamp power | 67 W     | CRI         | 70     |
| Total flux         | 7042 lm  | LOR         | 100%   |
| Luminous efficacy  | 105 lm/W | Total power | 67 W   |

Mounting mode

Wall mounted

Shape and measurements

Height: 0.39 in Diameter: 6.00 in

Adjustability

Fixed

Electric

System power: 67 W

Prote