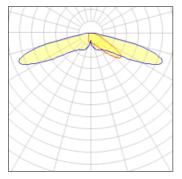

## Light output 1 (integrated)

| Lamp type          | LED     | CCT         | 2700 K |
|--------------------|---------|-------------|--------|
| Nominal lamp power | 85 W    | CRI         | 70     |
| Total flux         | 8275 lm | LOR         | 100%   |
| Luminous efficacy  | 97 lm/W | Total power | 85 W   |