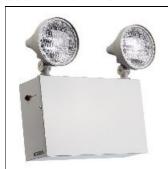

## Product data sheet

HR SERIES 29-45

COOPER LIGHTING

Dual voltage input 120/277 VAC, 60Hz, 18-gauge, die-formed steel housing, White, powder-coated finish, Two top-mounted, fully adjustable, high-impact thermoplastic heads, Sealed lead calcium battery, Knockout, conduit or cord set, Line-latching, solid-state voltage limited charger