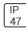

## Product data sheet

HR SERIES 29-45

COOPER LIGHTING







Dual voltage input 120/277 VAC, 60Hz, 18-gauge, die-formed steel housing, White, powder-coated finish, Two top-mounted, fully adjustable, high-impact thermoplastic heads, Sealed lead calcium battery, Knockout, conduit or cord set, Line-latching, solid-state voltage limited charger

## Light output 1



| I X LED            |         |
|--------------------|---------|
| Nominal lamp power | 12 W    |
| Lamp flux          | 825 lm  |
| Luminous efficacy  | 69 lm/W |
| CCT                | 3000 K  |
| CRI                | 100     |

| LOR         | 87%    |
|-------------|--------|
| Total flux  | 714 lm |
| Total power | 12 W   |
|             |        |

Mounting mode

Ceiling mounted

Shape and measurements

Height: 0.39 in Diameter: 3.94 in

Adjustability

Fixed

Electric

System power: