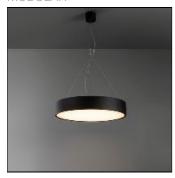

## Product data sheet

FLAT MOON 450 SUSPENSION DOWN LED 4000K GI BLACK STRUC 13300232

MODULAR

Enchanting moonlight Contemporary architectural projects love a minimalist, slim lighting design. Flat moon is a stylish, reduced height fixture (78 mm) that distributes a soft, yet functional light. Office-compliant when combined with one of the prismatic diffusers, it is also a perfect fit for public spaces, hotels, restaurants or retail environments. Exceptionally versatile, Flat moon can be either surface-mounted, recessed or suspended (with two types of suspension kits for either down or up/down lighter) and even directly mounted and connected onto the gear. It comes in three sizes: 450, 650 or 950 mm diameter.