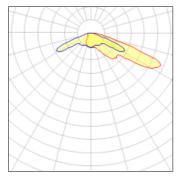

## Light output 1 (integrated)

| Lamp type          | LED      | CCT         | 5000 K  |
|--------------------|----------|-------------|---------|
| Nominal lamp power | 156.5 W  | CRI         | 70      |
| Total flux         | 12076 lm | LOR         | 100%    |
| Luminous efficacy  | 77 lm/W  | Total power | 156.5 W |