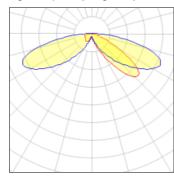

## Light output 1 (integrated)

| Lamp type          | LED     | CCT         | 3000 K |
|--------------------|---------|-------------|--------|
| Nominal lamp power | 96 W    | CRI         | 70     |
| Total flux         | 8591 lm | LOR         | 100%   |
| Luminous efficacy  | 89 lm/W | ULOR        | 3%     |
|                    |         | Total power | 96 W   |