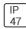

## Product data sheet

LXF/LXT LEXINGTON HID/LED LXF.LXT-PA1-100-730-U-T2U-TL

COOPER LIGHTING







Aluminum housing, top, and base, Greater than 98% life at 60,000 hours ( $40^{\circ}$ C) (LED), Up to 140 lumens per watt, Lumen packages ranging from 2,000 – 11,000 lumens, Self-aligning pole-top fitter fits 2-3/8" and 3" O.D. tenons, Optional NEMA photocontrol receptacle, Five-year warranty (LED)

## Light output 1 (integrated)



| Lamp type          | LED     | CCT         | 3000 K |
|--------------------|---------|-------------|--------|
| Nominal lamp power | 96 W    | CRI         | 70     |
| Total flux         | 8591 lm | LOR         | 100%   |
| Luminous efficacy  | 89 lm/W | ULOR        | 3%     |
|                    |         | Total power | 96 W   |

Mounting mode

Pole top mounted

Shape and measurements

Height: 10.00 in Diameter: 14.00 in

Adjustability

Fixed

Electric