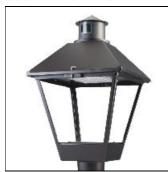

## Product data sheet

LXF/LXT LEXINGTON HID/LED LXF.LXT-PA1-100-730-U-T2U-TL

COOPER LIGHTING

Aluminum housing, top, and base, Greater than 98% life at 60,000 hours ( $40^{\circ}$ C) (LED), Up to 140 lumens per watt, Lumen packages ranging from 2,000 – 11,000 lumens, Self-aligning pole-top fitter fits 2-3/8" and 3" O.D. tenons, Optional NEMA photocontrol receptacle, Five-year warranty (LED)

Mounting mode

Pole top mounted

Shape and measurements

Height: 10.00 in Diameter: 14.00 in

Adjustability

Fixed

Electric

System power: 96 W