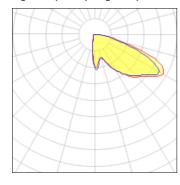

## Light output 1 (integrated)

| Lamp type          | LED      | CCT         | 5700 K |
|--------------------|----------|-------------|--------|
| Nominal lamp power | 501 W    | CRI         | 70     |
| Total flux         | 46612 lm | LOR         | 100%   |
| Luminous efficacy  | 93 lm/W  | Total power | 501 W  |